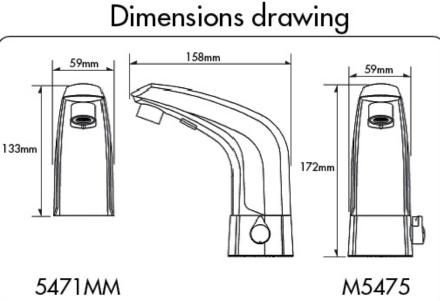

## SKU: H5471MM Cold water sensor faucet / HM5475 Hot/cold water sensor faucet

| Specification sheet               |                                                   |   |
|-----------------------------------|---------------------------------------------------|---|
| Power                             | Lithium battery CR-P2 6V                          | ſ |
| Battery life                      | 100 eyes per day-about 2 years                    |   |
| Sensor range                      | 50~200mm from spout                               |   |
| Operative water pressure          | 0.1~0.7MPa                                        |   |
| Volume of running water           | 5 litres over/minutes at 0.4MPa of water pressure | 1 |
| Operative room temperature        | +0~50°C, not frozen                               |   |
| Operative water temperature       | +1~71°C, not frozen                               |   |
| Individual package weight         | About 1.6kg                                       |   |
| Body weight (Excluding a battery) | About 1.1kg                                       |   |
| External size                     | (H)133 X (W)59 X (D)158mm                         |   |
| Requires hole size at wash basin  | ø25mm~ø28mm                                       |   |